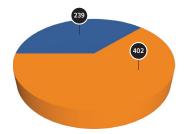

#### **TOTAL DONORS 2021**

- New Donors 239
- Returning Donors 402
- Total Number of Donors 641