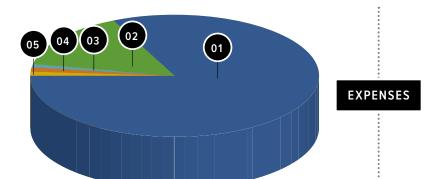

- 01 Project Expense \$1,908,899 82%
- **02** Operating Expense \$351,785 15%
- 03 Project Expense Services \$619 <1%
- 04 · Donated Goods Expense \$32,600 1%
- 05 Miscellaneous Expense \$71 < 1%
- NA Donation Expense (Land/Fixed Asset) \$0 0%
- NA · Special Event Expense \$0 0%
- NA · Bad Debt Expense \$10,111