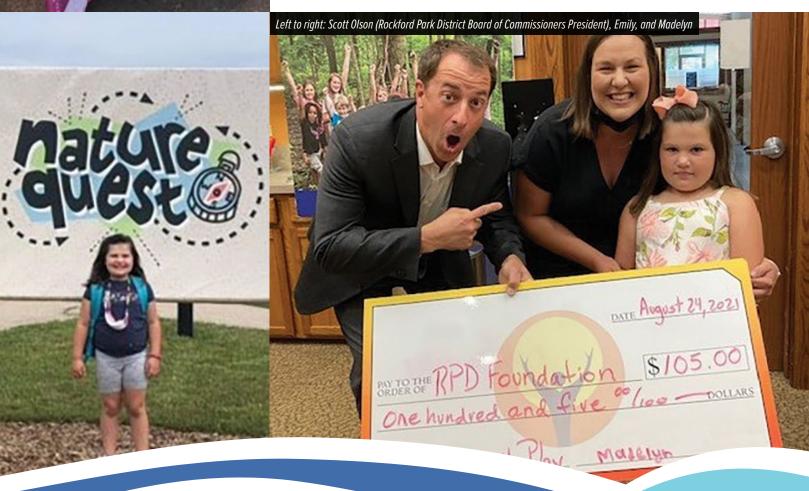

# **BE LIKE MADELYN!**

In 2021, six-year-old Madelyn attended Nature Quest camp through the Rockford Park District. While at camp, she met new friends, learned to respect nature, and had fun singing and playing with others. Madelyn also learned that some kids are not able to attend camps because of financial restraints. She wanted to do something to help other kids attend and enjoy what she experienced.

Madelyn ran her own lemonade stand at her family's garage sale, and donated \$105 to the Help Me Play fund, which provides fee assistance and free programming in the Park District. Madelyn has participated in a variety of Rockford Park District programs and camps, and wanted to make sure that other youth have the same opportunities.

# All gifts are worth celebrating – regardless of size!

Even though Madelyn is too young to work, she wanted to donate to the Rockford Park District Foundation in her own special way. BE LIKE MADELYN!

Madelyn's mom Emily said, "Madelyn attended Nature Quest through the Rockford Park District this past summer, and enjoyed it so much that she wanted to help as many kids as possible to attend camp."