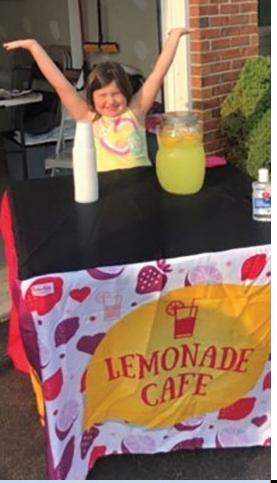

# A MESSAGE FROM OUR BOARD PRESIDENT AND FOUNDATION DIRECTOR

Mike Robinson, President, Rockford Park District Foundation Lori Berkes-Nelson, Director, Rockford Park District Foundation

Making lemons out of lemonade is how we would sum up 2021. If the pandemic showed us anything, it's that despite the uncertainties, the demand for the valuable services the Rockford Park District provides remained strong. Madelyn is a young lady who attended camp through the Rockford Park District in 2021. Read how she literally made lemonade out of lemons to raise money for other children to enjoy camp like she did.

# **BE LIKE MADELYN!**

In 2021, six-year-old Madelyn attended Nature Quest camp through the Rockford Park District. While at camp, she met new friends, learned to respect nature, and had fun singing and playing with others. Madelyn also learned that some kids are not able to attend camps because of financial restraints. She wanted to do something to help other kids attend and enjoy what she experienced.

Madelyn ran her own lemonade stand at her family's garage sale, and donated \$105 to the Help Me Play fund, which provides fee assistance and free programming in the Park District. Madelyn has participated in a variety of Rockford Park District programs and camps, and wanted to make sure that other youth have the same opportunities.

# All gifts are worth celebrating – regardless of size!

Even though Madelyn is too young to work, she wanted to donate to the Rockford Park District Foundation in her own special way. BE LIKE MADELYN!

Madelyn's mom Emily said, "Madelyn attended Nature Quest through the Rockford Park District this past summer, and enjoyed it so much that she wanted to help as many kids as possible to attend camp."