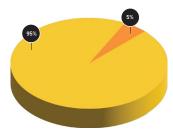

#### **TOTAL DONATIONS 2021**

- New Donations \$130.002 5%
- Returning Donations \$2,361,497 95%
- Total Donated \$2,491,499