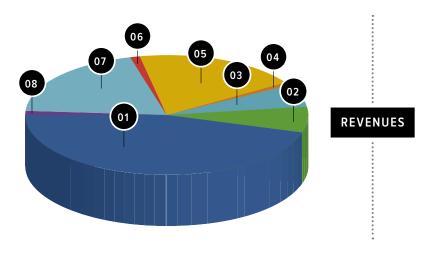

Total Revenues \$3,465,813

Total Expenses \$2,304,085

- **01** Contributions **\$1,617,791** 46%
- 02 In-Kind Donations from RPD \$257,895 7%
- 03 Grants \$190,428 6%
- **04** Donated Goods **\$32,600** < 1%
- **05** Pledge Revenue **\$650,680** 19%
- **06** Special Events **\$3,055** <1%
- 07 Earnings from Investments \$688,072 20%
- **08** Lease Income \$25,292 < 1%
- NA · Sponsorship Income \$0 0%
- NA Miscellaneous Income \$0 0%