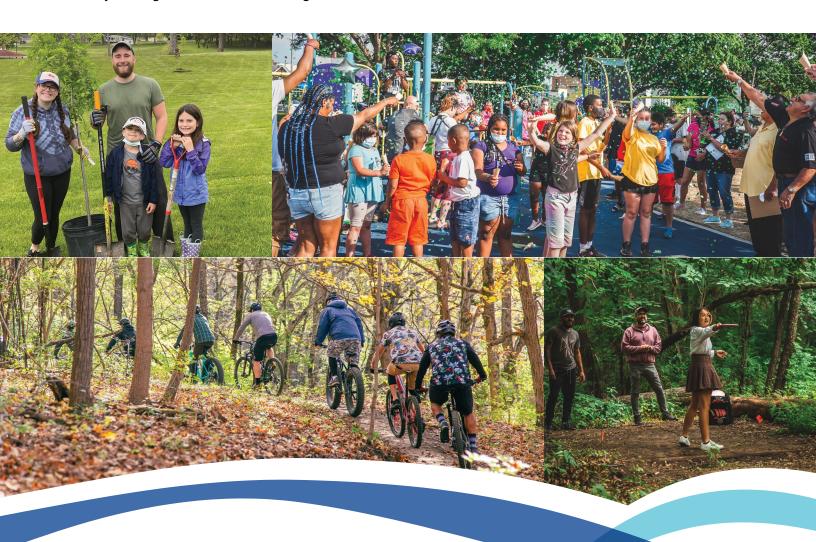

# BUILDING RELATIONSHIPS FOR 43 YEARS YEAR IN REVIEW 2021

Rockford Mutual Insurance Company planting trees at Levings Park

2022

We are thankful to donors like Clyde "Andy" Anderson and his late wife, Marge, who donated funds to complete **Atwood Trails** phase two in 2021. They are a beautiful couple who have made a difference for outdoor recreation.

Keye-Mallquist Park and Playground was dedicated in 2021. Funded through donations and grants, this park has amenities and features like no other park in Rockford.

Disc golf volunteers designed and installed Shorewood Park Disc Golf, the **Bill Laude Memorial** Golf fund was established, and hundreds of trees were planted.

#### TREE REPLACEMENT

Rockford Mutual Insurance Company celebrated 125 years by planting 125 trees in Rockford Park District parks. The Rockford Park District added an additional 283 trees to the tree canopy in 2021.

#### **KEYE-MALLQUIST PARK & PLAYGROUND**

The renovation of Keye-Mallquist Park & Playground was completed in June 2021, thanks to grants from the Blazer Foundation and IDNR, as well as private donations!

#### **ATWOOD TRAILS**

Phase Two was completed in October 2021, finishing seven miles of the proposed master plan of 20 miles. This was a citizen-funded campaign primarily supported by funds from Clyde "Andy" Anderson and Marge Anderson, in memory of Marge. Come check out "Marge's Trail."

#### SHOREWOOD PARK DISC GOLF

Citizens that love disc golf raised nearly \$4,500 to develop the Shorewood Disc Golf Course.

Like golf, but not entirely, disc golf uses the same general rules and etiquette, but requires a disc to play.